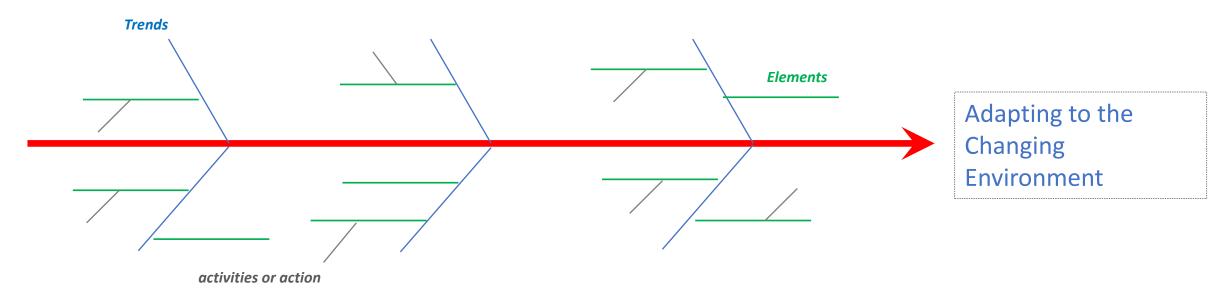

### **Objectives and Desirable Outcome**

**Objectives:** Brainstorm the major trends, elements and activities required to adapt to a changing environment

**Tools:** Use a fish bone diagram methodology to facilitate this brainstorming / discussion session

### **Fish Bone Diagram Illustration**

The fishbone diagram identifies many possible causes for an effect or problem.

Fishbone diagrams are typically worked right to left, with each large "bone" of the fish branching out to include smaller bones containing more detail.

#### Question: What are the <u>major Trends and its Elements</u> required to stay relevant in this ever changing environment - compliant and competitive?

Question: What are the Activities or Action needed to support these Elements?

### Elements to consider in group discussion

Identify what are the changing environment Trends relevant to Asia Pacific? For example:

- **Transparency** Governments wants pharmaceutical and device companies to disclose how and why they pay HCPs who prescribe their products to reveal potential bias and help build trust.
- Technology and Data Technology trends are spreading through "technology extenders," such as mobile telemedicine, and real-time collaborative tools and electronic monitoring systems such as a "virtual bedside" with the capacity to transmit secure data from such devices to smartphones and tablets; and through more widespread use of interoperable electronic health record (EHR) systems.
- New Care Delivery Models Examples include: Virtual clinics and virtual doctors or one-stop destination for medical and tourism needs, move from inpatient to outpatient services, etc.
- Changing in Payers influence Incentives are not aligned between payers and providers. Patients will
  become first and foremost consumers, with the freedom that come with making more decisions on their health
  through a rise in financial affluence.
- **Changing Regulatory Environment** Example include: Anti-trust, Cybersecurity, Data Protection, Registration and etc.
- Any Others?

### Elements to consider in group discussion

- Based on the changing Trends affecting the region, identify <u>major Elements</u> required for Codes to stay relevant. Consider Elements like:
  - Role of Leadership
  - Use of Technology
  - Agility and Speed of Response
  - Strategic Focus
  - Culture Alignment and Changing Habit
- Then consider what are the <u>Activities or Actions</u> needed to support these Elements. These Activities can be approached through:
  - Planning,
  - Communication,
  - Empowerment, and
  - Patience.